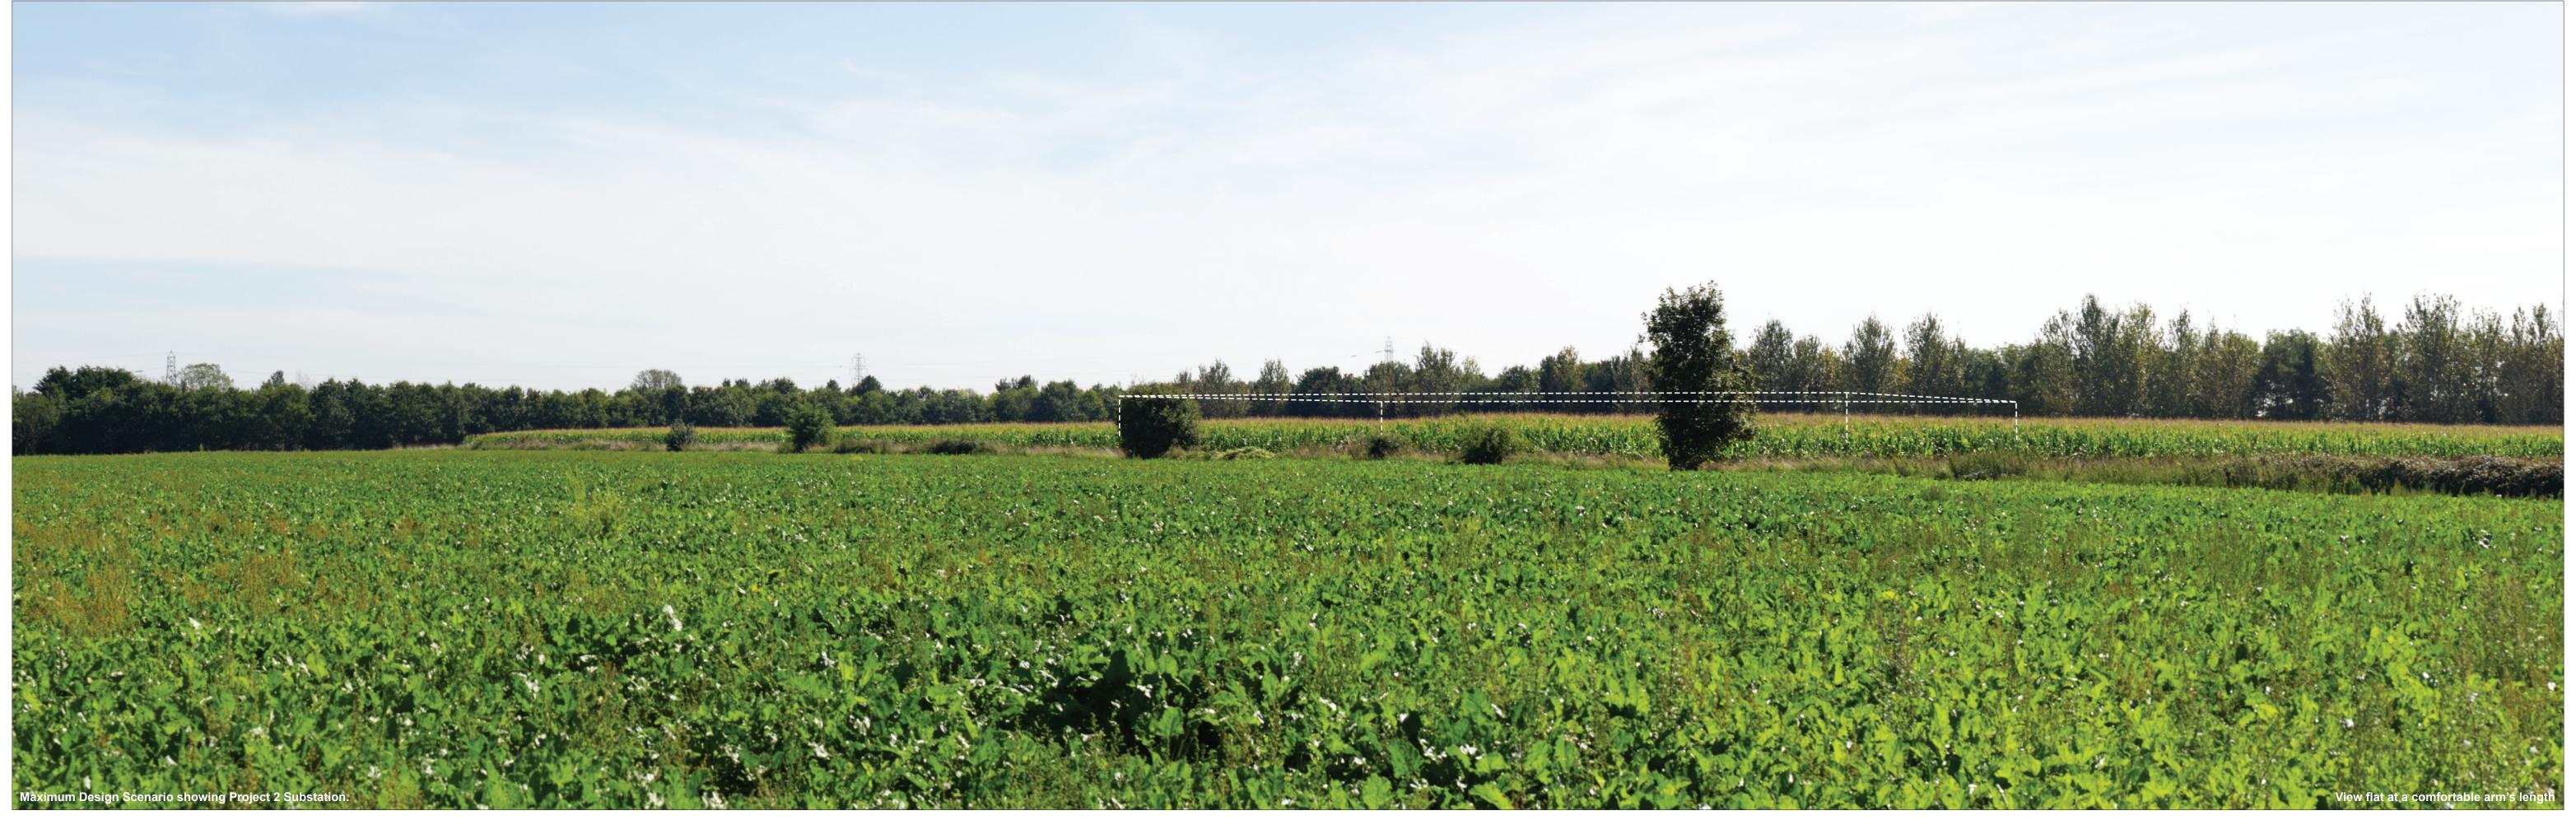

607220E 229430N 39.57 m AOD East-Southeast

Horizontal field of view: 53.5° (planar projection)
Principal distance 812.5 mm
Paper size: 841 x 297 mm (half A1)
Correct printed image size: 820 x 260 mm

Canon EOS 6D 50mm (Canon EF 50mm f/1.4) 1.5 m AGL Camera: Lens: Camera height: Date and time: 04/09/2023, 12:14

6.2.2 Figure: 2.26b Viewpoint 11: Bounds Farm, Hungerdown Lane

OS reference: Eye level: Direction of view:

607220E 229430N 39.57 m AOD East-Southeast

Horizontal field of view: 53.5° (planar projection)
Principal distance 812.5 mm
Paper size: 841 x 297 mm (half A1)
Correct printed image size: 820 x 260 mm