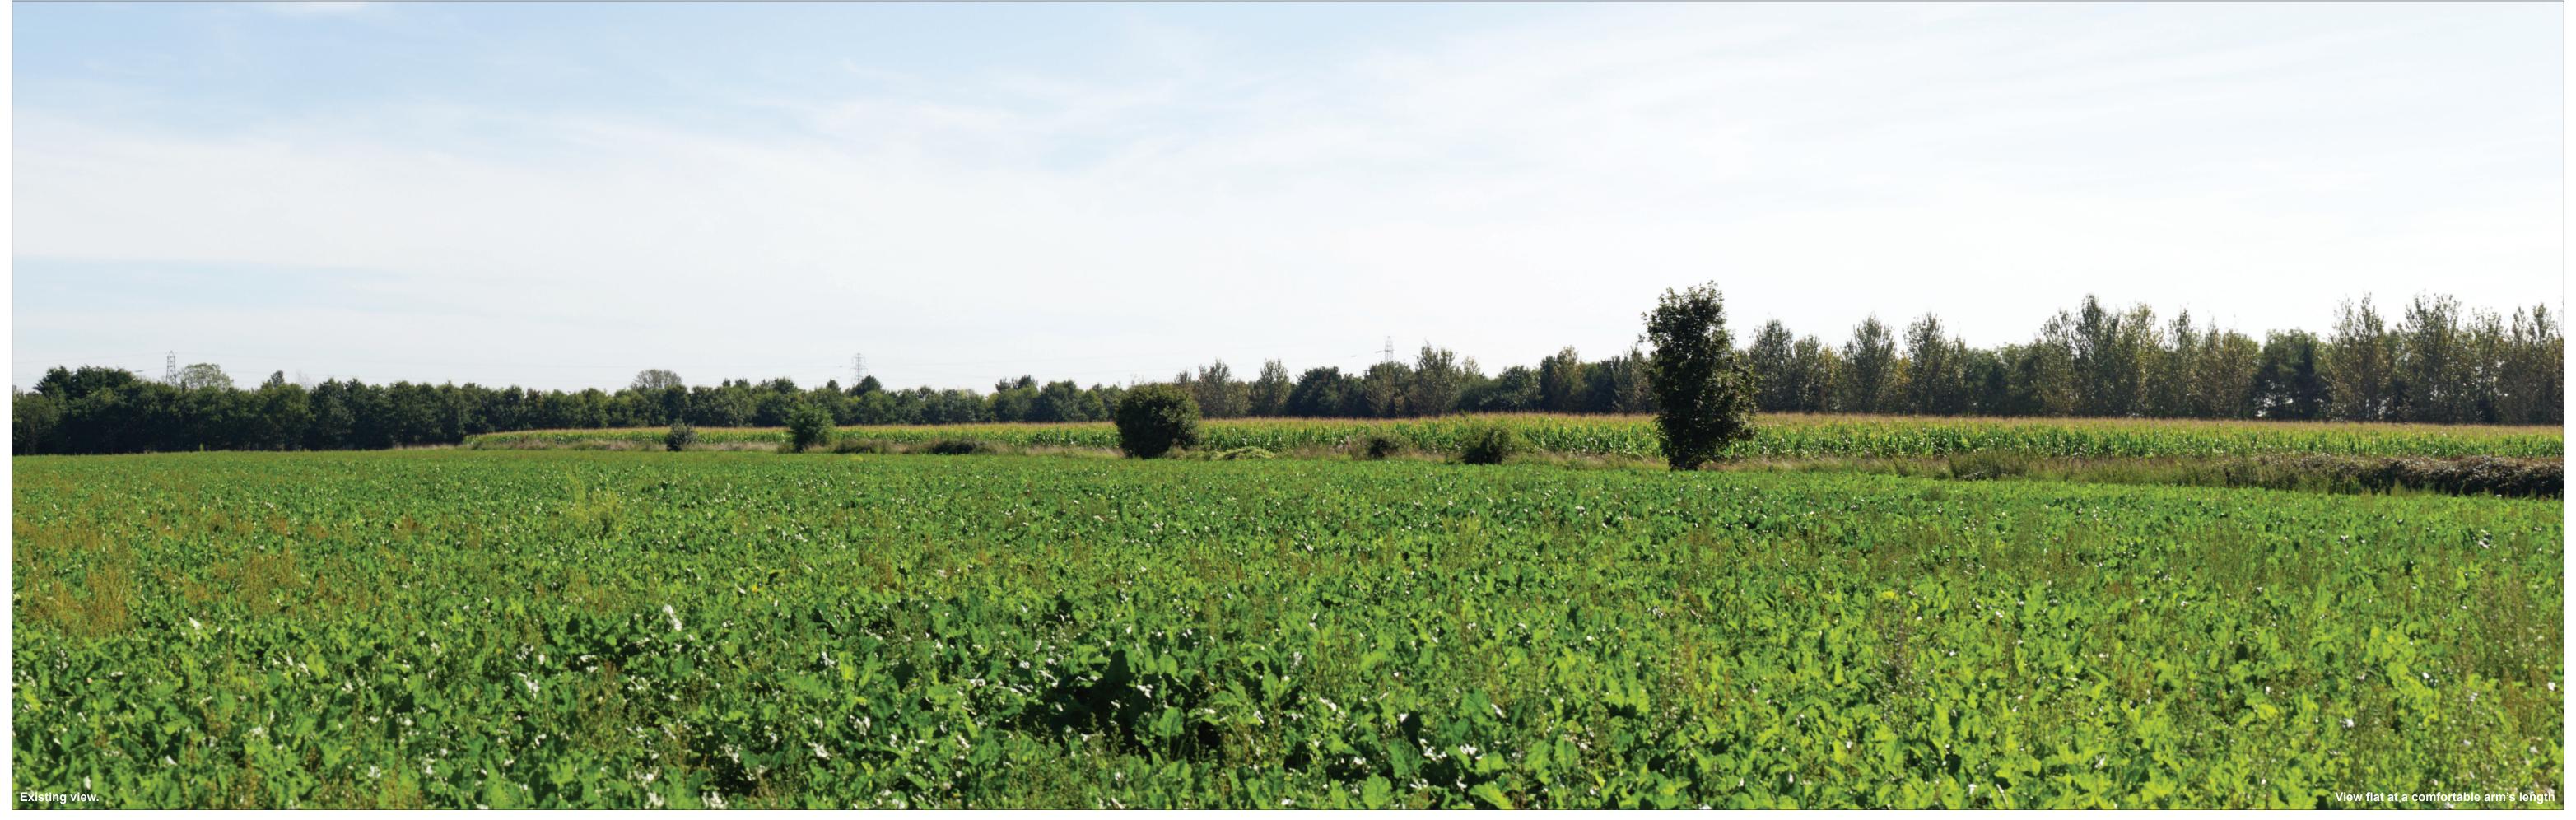

OS reference: Eye level: Direction of view: Distance:

607220E 229430N 39.57 m AOD East-Southeast

Horizontal field of view: 53.5° (planar projection)
Principal distance 812.5 mm

Paper size: 841 x 297 mm (half A1)
Correct printed image size: 820 x 260 mm

Camera: Lens: Camera height: Date and time:

Canon EOS 6D 50mm (Canon EF 50mm f/1.4) 1.5 m AGL 04/09/2023, 12:14

6.2.2 Figure: 2.26a Viewpoint 11: Bounds Farm, Hungerdown Lane

OS reference: Eye level: Direction of view: